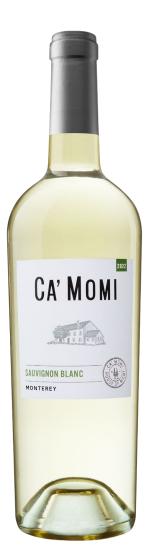

## **Ca Momi**Sauvignon Blanc

Varietal: 100% Sauvignon Blanc

Practice: Dry Extract:

**Appellation**: Monterey **Production**:

Alcohol %: 13 Elevation:

**Ph:** 3.54 **Acidity:** 5.03 g/ltr

**Tasting Notes:** Overflowing with bright aromas of white peach and lychee his Sauvignon Blanc prominently features flavors of tropical fruit, grapefruit and lime. The wines acidity envelopes the palate, leaving a crisp, refreshing yet subtle finish

Aging: Fermented in stainless steel tanks

Food Pairing: Seafood, chicken & salads

Accolades

2209 W 1<sup>st</sup> Street Suite 111 Tempe AZ 85281 p. 480 557 8466 f. 480 557 0556

www.classicowines.com